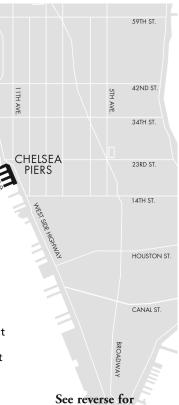

## TELEPHONE: 212.336.6025

PIER SIXTY is located within the Chelsea Piers Sports and Entertainment Complex, 23rd Street and the West Side Highway. Vehicles may enter the complex from the West Side Highway between 22nd and 23rd Streets in Manhattan.