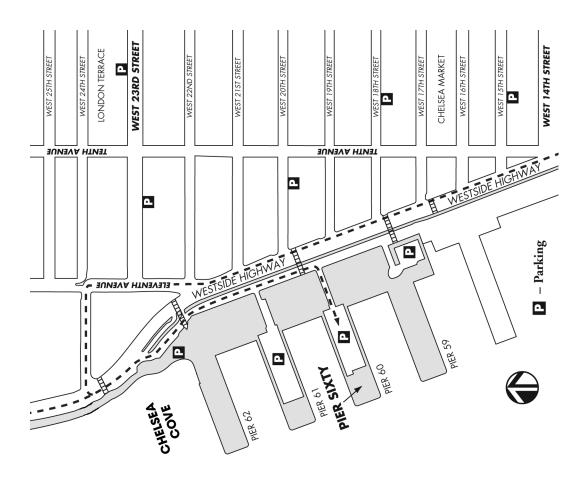

## TELEPHONE: 212.336.6025

PIER SIXTY is located within the Chelsea Piers Sports and Entertainment Complex, 23rd Street and the West Side Highway. Vehicles may enter the complex from the West Side Highway between 22nd and 23rd Streets in Manhattan.

## ARRIVING BY CAR

- Taxis and Limousines: To arrive directly at our front door, please instruct your driver to proceed through the parking gate directly to PIER SIXTY, located at the tip of Pier 60. Taxis, cars and limousines are given 20-minutes free access to drop off and pick up passengers.
- Valet Parking: Valet parking is available during events at the front door of PIER SIXTY.

## ARRIVING BY PUBLIC TRANSPORTATION

- Bus: The M23 bus, which runs across 23rd Street, stops at Pier 62, the front door of Chelsea Piers. From Pier 62, it is a short walk to PIER SIXTY.
- Bus: The M14 bus, which runs across 14th Street, stops at West 18th Street adjacent to Pier 59. From Pier 59, it is a short walk to PIER SIXTY.